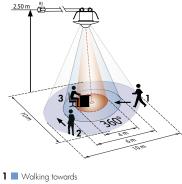

## LUXOMAT® PD9-M-DIM-FC

ACCESSORY (OPTIONAL)

REG

| TECHNICAL DATA                                                                                                         |                                                                      |  |  |
|------------------------------------------------------------------------------------------------------------------------|----------------------------------------------------------------------|--|--|
| $\overline{\mathbf{e}}$                                                                                                | 230V~ ±10%                                                           |  |  |
| ٨                                                                                                                      | O 360°                                                               |  |  |
|                                                                                                                        | seated Ø 4.00 m<br>across Ø 10.00 m<br>towards Ø 6.00 m              |  |  |
| IP 🗆                                                                                                                   | IP20 / Class II / CE                                                 |  |  |
|                                                                                                                        | Detector<br>Ø 45 x H 28 mm<br>Power supply<br>L 165 x W 24 x H 24 mm |  |  |
| 1                                                                                                                      | -25°C to +50°C                                                       |  |  |
|                                                                                                                        | Housing UV- and shock-<br>resistant Polycarbonate                    |  |  |
| <b>5</b>                                                                                                               | IR-PDim, IR-PD-DIM-Mini                                              |  |  |
| Channel 1 (Control the lighting)Can only be set via remote control'2300 W, $\cos \phi = 1$ ;1150 VA, $\cos \phi = 0.5$ |                                                                      |  |  |
| (                                                                                                                      | 1 min 30 min. or impulse                                             |  |  |
| <b>(</b> ‡                                                                                                             | 10 - 2000Lux                                                         |  |  |
| 1 101/                                                                                                                 |                                                                      |  |  |

## 2 Walking across

3 📕 Seated activity

 IR-PD im
 IR-PD-DIM-Mini
 Cover rings for substitution
 Blinds
 Slaves

 Image: Separately)
 Image: Separately image: Separat

| Description                         | Colour              | Part number |
|-------------------------------------|---------------------|-------------|
| PD9-M-DIM-FC                        | white               | 92910       |
| PD9-M-DIM-FC                        | silver              | 92911       |
| Accessory (optional)                |                     |             |
| LUXOMAT <sup>®</sup> IR-PDim        | grey                | 92200       |
| LUXOMAT <sup>®</sup> IR-PD-DIM-Mini | grey                | 92098       |
| Cover ring for PD9 (35 mm)          | white, RAL9010      | 92238       |
| Cover ring for PD9 (35 mm)          | silver, RAL9006     | 92237       |
| Cover ring for PD9 (35 mm)          | anthracite, RAL7021 | 92235       |