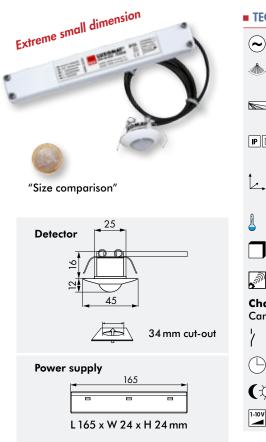

## LUXOMAT® PD9-M-DIM-FC

ACCESSORY (OPTIONAL)

REG

| TECHNICAL DATA                                                                                                         |                                                                      |  |  |
|------------------------------------------------------------------------------------------------------------------------|----------------------------------------------------------------------|--|--|
| $\overline{\mathbf{e}}$                                                                                                | 230V~ ±10%                                                           |  |  |
| ٨                                                                                                                      | O 360°                                                               |  |  |
|                                                                                                                        | seated Ø 4.00 m<br>across Ø 10.00 m<br>towards Ø 6.00 m              |  |  |
| IP 🗆                                                                                                                   | IP20 / Class II / CE                                                 |  |  |
|                                                                                                                        | Detector<br>Ø 45 x H 28 mm<br>Power supply<br>L 165 x W 24 x H 24 mm |  |  |
| 1                                                                                                                      | -25°C to +50°C                                                       |  |  |
|                                                                                                                        | Housing UV- and shock-<br>resistant Polycarbonate                    |  |  |
| <b>5</b>                                                                                                               | IR-PDim, IR-PD-DIM-Mini                                              |  |  |
| Channel 1 (Control the lighting)Can only be set via remote control'2300 W, $\cos \phi = 1$ ;1150 VA, $\cos \phi = 0.5$ |                                                                      |  |  |
| (                                                                                                                      | 1 min 30 min. or impulse                                             |  |  |
| <b>(</b> ‡                                                                                                             | 10 - 2000Lux                                                         |  |  |
| 1 101/                                                                                                                 |                                                                      |  |  |

## *i* **PRODUCT INFORMATION**

- Remote controllable mini-occupancy detector for inside use LUXOMAT® PD9-M-DIM-FC as dim version as Master version with circular detection area
- An easy and cost effective way to realize a constant light control
- One channel to switch the lighting
- 1 dim output with 1-10VDC interface to control electronic ballasts
- The product is programmed for immediate use
- Function full automatic or semi automatic mode, dimming and switching with the optional infrared remote control
- Special version with spring-clamps for easy and time-saving installation into ceilings or directly built into light fittings
- Power supply fits through hole for sensor part in ceiling
- Typical applications:
  offices, conference rooms, hospitals,
  galleries, nursery schools